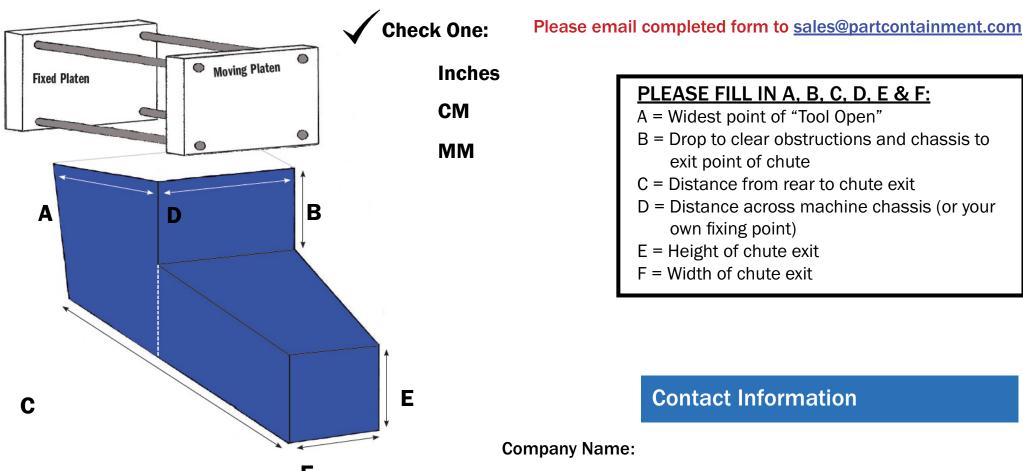

#### PLEASE FILL IN A. B. C. D. E & F:

- A = Widest point of "Tool Open"
- B = Drop to clear obstructions and chassis to exit point of chute
- C = Distance from rear to chute exit
- D = Distance across machine chassis (or your own fixing point)
- E = Height of chute exit
- F = Width of chute exit