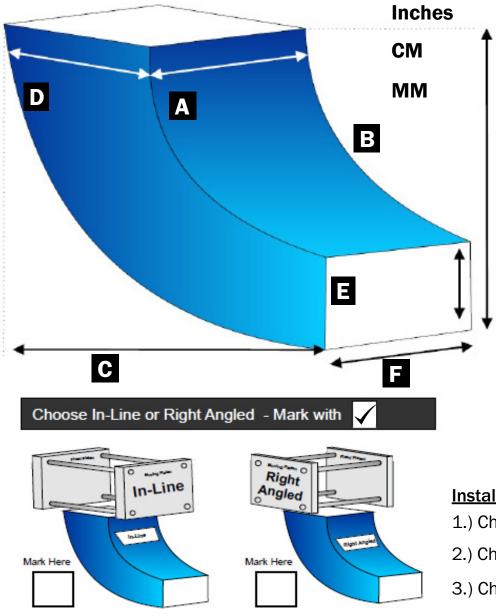

### PLEASE FILL IN A, B, C, D, E & F:

Note (\*) Depends if chute is inline or right angled

- A = Widest point of 'mold open' (\*) or 'machine chassis' (\*)
- B = Drop to clear obstructions and chassis to exit point of chute
- C = Back of chute to exit point required
- D = Widest point of 'mold open' (\*) or 'machine chassis' (\*)
- E = Height of chute exit
- F = Width of chute exit